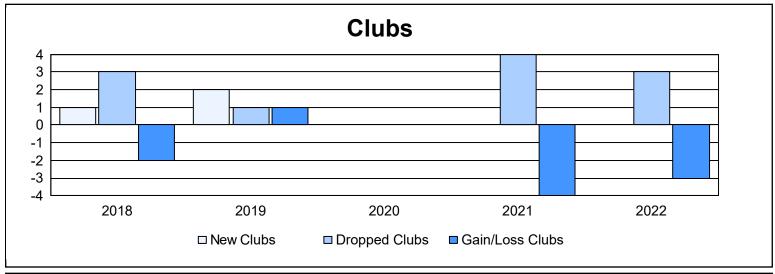

District 2 T2

As of June 2022 Cumulative

| Year      | New<br>Clubs | Dropped<br>Clubs | Gain/<br>Loss<br>Clubs | New<br>Members | Charter<br>Members | Reinstate<br>Members | Transfer<br>Members | Total<br>Member<br>Added | Total<br>Members<br>Dropped | Gain/<br>Loss<br>Members |
|-----------|--------------|------------------|------------------------|----------------|--------------------|----------------------|---------------------|--------------------------|-----------------------------|--------------------------|
| 2017-2018 | 1            | 3                | -2                     | 147            | 27                 | 4                    | 7                   | 185                      | 248                         | -63                      |
| 2018-2019 | 2            | 1                | 1                      | 143            | 54                 | 1                    | 11                  | 209                      | 250                         | -41                      |
| 2019-2020 | 0            | 0                | 0                      | 111            | 0                  | 3                    | 8                   | 122                      | 186                         | -64                      |
| 2020-2021 | 0            | 4                | -4                     | 94             | 2                  | 1                    | 11                  | 108                      | 176                         | -68                      |
| 2021-2022 | 0            | 3                | -3                     | 124            | 0                  | 2                    | 1                   | 127                      | 190                         | -63                      |
| Average   | 1            | 2                | -2                     | 124            | 17                 | 2                    | 8                   | 150                      | 210                         | -60                      |